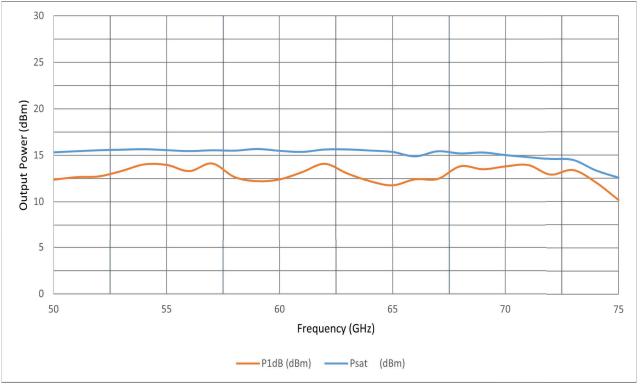

## **Power Measurements**





## Tested By: Jon Kiernan

## Date: 8/9/2022

The material presented in this datasheet was current at the time of publication. Mi-Wave's continuing product improvement program makes it necessary to reserve the right to change our mechanical and electrical specifications without notice. If either of these parameters is critical, please contact the factory to verify that the information is current. This material consists of Mi-Wave's general capabilities information and does not contain controlled technical data as defined within the International Traffic in Arms (ITAR) Part 120.10 or Export Administration Regulations.(EAR) Part 734.7-11. D-405/05.01.18