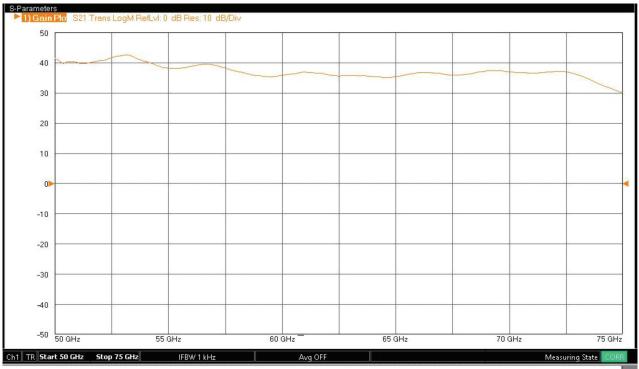

## **Power Measurements**





## Tested By: Jon Kiernan

## Date: 8/9/2022

The material presented in this datasheet was current at the time of publication. Mi-Wave's continuing product improvement program makes it necessary to reserve the right to change our mechanical and electrical specifications without notice. If either of these parameters is critical, please contact the factory to verify that the information is current. This material consists of Mi-Wave's general capabilities information and does not contain controlled technical data as defined within the International Traffic in Arms (ITAR) Part 120.10 or Export Administration Regulations.(EAR) Part 734.7-11. D-405/05.01.18