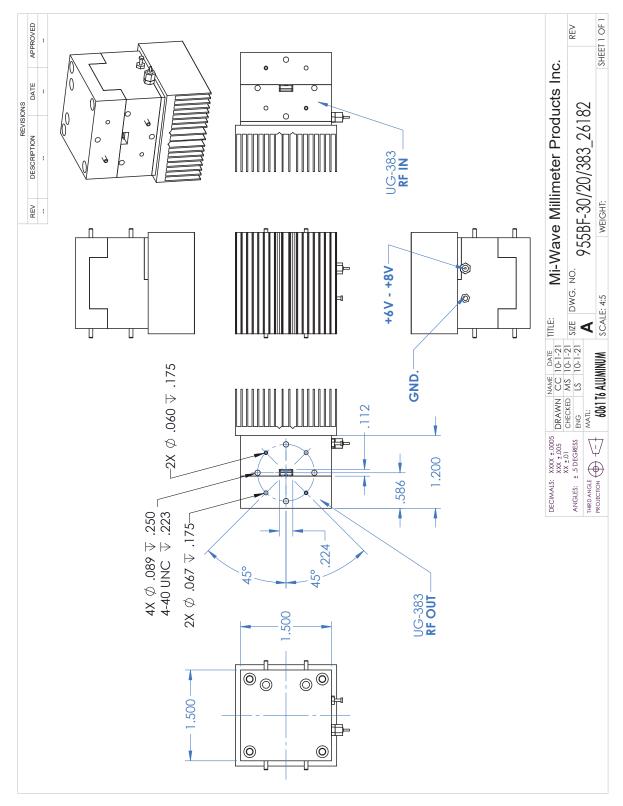

## **955BF-30/20/383H-P** B-Band Amplifier 33GHz - 50GHz, WR-22

## **Outline Drawing**

The material presented in this datasheet was current at the time of publication. Mi-Wave's continuing product improvement program makes it necessary to reserve the right to change our mechanical and electrical specifications without notice. If either of these parameters is critical, please contact the factory to verify that the information is current. This material consists of Mi-Wave's general capabilities information and does not contain controlled technical data as defined within the International Traffic in Arms (ITAR) Part 120.10 or Export Administration Regulations.(EAR) Part 734.7-11. D-405/05.01.18