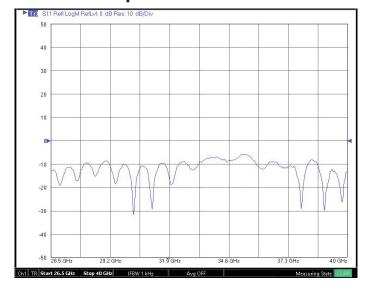

## **Small Signal Gain**



## **Output Power**



## **Input Return Loss**



## **Output Return Loss**



The material presented in this datasheet was current at the time of publication. Mi-Wave's continuing product improvement program makes it necessary to reserve the right to change our mechanical and electrical specifications without notice. If either of these parameters is critical, please contact the factory to verify that the information is current. This material consists of Mi-Wave's general capabilities information and does not contain controlled technical data as defined within the International Traffic in Arms (ITAR) Part 120.10 or Export Administration Regulations.(EAR) Part 734.7-11. D-405/05.01.18