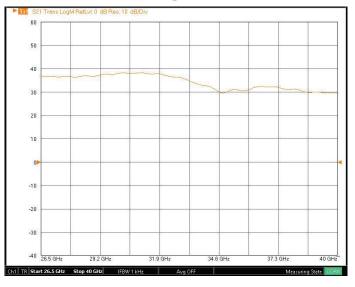

## **Small Signal Gain**



## **Output Power**



## **Input Return Loss**



## **Output Return Loss**



The material presented in this datasheet was current at the time of publication. Mi-Wave's continuing product improvement program makes it necessary to reserve the right to change our mechanical and electrical specifications without notice. If either of these parameters is critical, please contact the factory to verify that the information is current. This material consists of Mi-Wave's general capabilities information and does not contain controlled technical data as defined within the International Traffic in Arms (ITAR) Part 120.10 or Export Administration Regulations.(EAR) Part 734.7-11. D-405/05.01.18