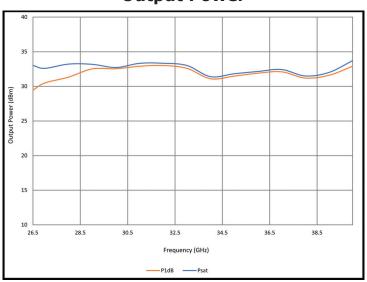

## **Small Signal Gain**



## **Output Power**



## **Input Return Loss**



## **Output Return Loss**



The material presented in this datasheet was current at the time of publication. Mi-Wave's continuing product improvement program makes it necessary to reserve the right to change our mechanical and electrical specifications without notice. If either of these parameters is critical, please contact the factory to verify that the information is current. This material consists of Mi-Wave's general capabilities information and does not contain controlled technical data as defined within the International Traffic in Arms (ITAR) Part 120.10 or Export Administration Regulations.(EAR) Part 734.7-11. D-405/05.01.18