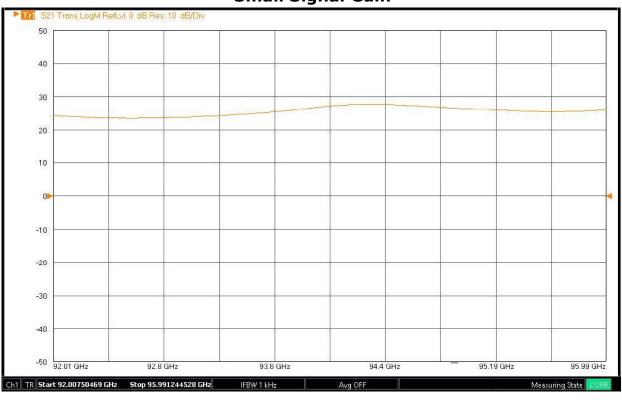

## **Small Signal Gain**

Tested By: JAK

The material presented in this datasheet was current at the time of publication. Mi-Wave's continuing product improvement program makes it necessary to reserve the right to change our mechanical and electrical specifications without notice. If either of these parameters is critical, please contact the factory to verify that the information is current. This material consists of Mi-Wave's general capabilities information and does not contain controlled technical data as defined within the International Traffic in Arms (ITAR) Part 120.10 or Export Administration Regulations.(EAR) Part 734.7-11. D-405/05.01.18