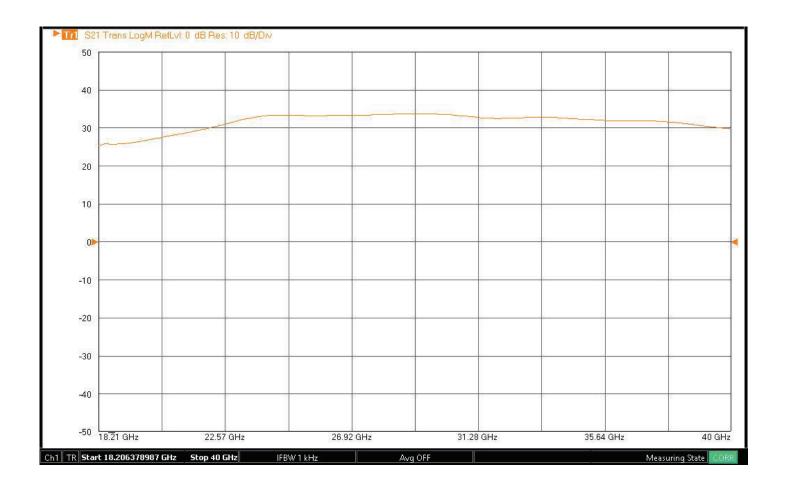

Power Amplifier, 18 - 40GHz, 2.92mm Female (K)

Tested By: JAK

The material presented in this datasheet was current at the time of publication. Mi-Wave's continuing product improvement program makes it necessary to reserve the right to change our mechanical and electrical specifications without notice. If either of these parameters is critical, please contact the factory to verify that the information is current. This material consists of Mi-Wave's general capabilities information and does not contain controlled technical data as defined within the International Traffic in Arms (ITAR) Part 120.10 or Export Administration Regulations.(EAR) Part 734.7-11. D-405/05.01.18