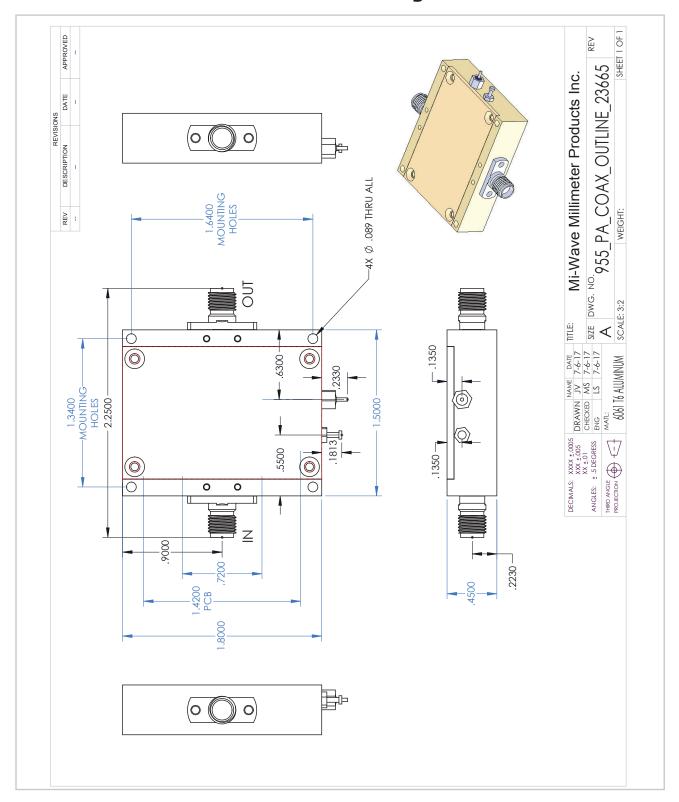

Power Amplifier, 18 - 40GHz, 2.92mm Female (K)

## **Outline Drawing**

The material presented in this datasheet was current at the time of publication. Mi-Wave's continuing product improvement program makes it necessary to reserve the right to change our mechanical and electrical specifications without notice. If either of these parameters is critical, please contact the factory to verify that the information is current. This material consists of Mi-Wave's general capabilities information and does not contain controlled technical data as defined within the International Traffic in Arms (ITAR) Part 120.10 or Export Administration Regulations.(EAR) Part 734.7-11. D-405/05.01.18