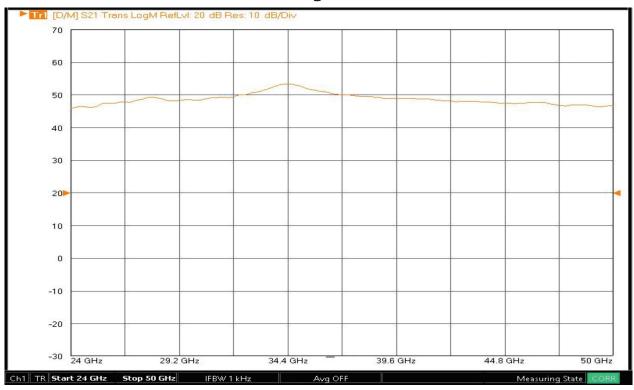

## **Small Signal Gain**

Tested By: J.K.

The material presented in this datasheet was current at the time of publication. Mi-Wave's continuing product improvement program makes it necessary to reserve the right to change our mechanical and electrical specifications without notice. If either of these parameters is critical, please contact the factory to verify that the information is current. This material consists of Mi-Wave's general capabilities information and does not contain controlled technical data as defined within the International Traffic in Arms (ITAR) Part 120.10 or Export Administration Regulations.(EAR) Part 734.7-11. D-405/05.01.18