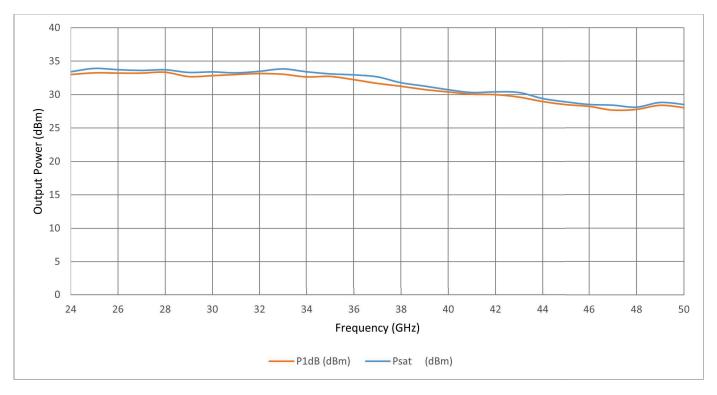

## **Power Measurements**



## **Small Signal Gain**



Tested By: J.K.

The material presented in this datasheet was current at the time of publication. Mi-Wave's continuing product improvement program makes it necessary to reserve the right to change our mechanical and electrical specifications without notice. If either of these parameters is critical, please contact the factory to verify that the information is current. This material consists of Mi-Wave's general capabilities information and does not contain controlled technical data as defined within the International Traffic in Arms (ITAR) Part 120.10 or Export Administration Regulations.(EAR) Part 734.7-11. D-405/05.01.18





miwv.com

Date: 9/16/22